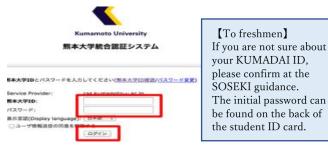

#### [How to make an appointment]

1. Read the QR code below

2. Enter KUMADAI ID and password, and click "Login".

- When you log in for the first time, the "Profile Settings" screen may be displayed. Please enter your name and email address and click "Update Profile" to register and proceed.
- 3. Read "the explanation about the health checkup".
- 4. Select one from the four options. (For new students, please choose one with X-rays.)