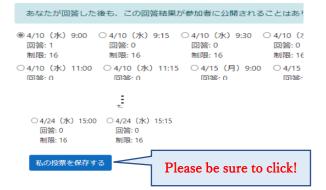

5. Select the date and time of your choice and click "Save my vote (私の投票を保存する)".

6. Confirm the appointment completion screen. (Show this screen at the entrance on the day of the health checkup)

あなたの投票が保存されました。

あなたの投票: 4/10(水)9:00