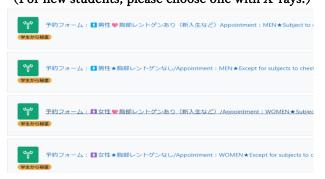

# [To international students]

A student annual health checkup is performed in every April. For all students it will be held at Health Care Center, and appointments are required. Please read the QR code on the right and make an appointment from Moodle. The appointment form is divided into four types depending on gender and eligibility of chest X-rays. All new students are required to have a chest x-ray. Please make an appointment using the form that you are eligible.

#### [How to make an appointment]

1. Read the QR code below

2. Enter KUMADAI ID and password, and click "Login".

- When you log in for the first time, the "Profile Settings" screen may be displayed. Please enter your name and email address and click "Update Profile" to register and proceed.
- 3. Read "the explanation about the health checkup".
- 4. Select one from the four options. (For new students, please choose one with X-rays.)