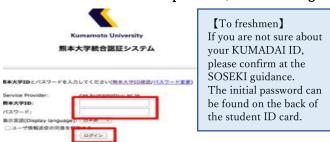

## [How to make an appointment]

1. Read the QR code below

2. Enter KUMADAI ID and password, and click "Login".

- \*When you log in for the first time, the "Profile Settings" screen may be displayed. Please enter your name and email address and click "Update Profile" to register and proceed.
- 3. Read "the explanation about the health checkup".
- 4. Select one from the four options.
  (For new students, please choose one with X-rays.)