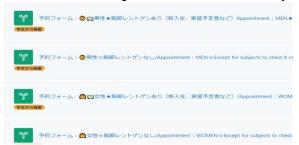

#### [To international students]

A student annual health checkup is performed in every April. From 2024, for all students it will be held at Health Care Center in KUROKAMI north campus, and appointments are required. Please read the QR code on the right and make an appointment from Moodle. The appointment form is divided into four types depending on gender and eligibility of chest X-rays. All new students are required to have a chest x-ray. Please make an appointment using the form that you are eligible.

## [How to make an appointment]

1. Read the QR code below

2. Enter KUMADAI ID and password, and click "Login".

- \*When you log in for the first time, the "Profile Settings" screen may be displayed. Please enter your name and email address and click "Update Profile" to register and proceed.
- 3. Read "the explanation about the health checkup".
- 4. Select one from the four options.
  (For new students, please choose one with X-rays.)