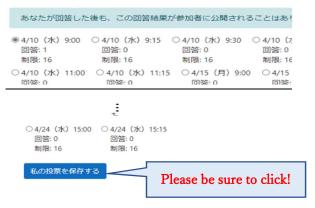

5. Select the date and time of your choice and click "Save my vote (私の投票を保存する)".

6. Confirm the appointment completion screen. (Show this screen at the entrance on the day of the health checkup)

```
あなたの投票が保存されました。

あなたの投票: 4/10 (水) 9:00
```